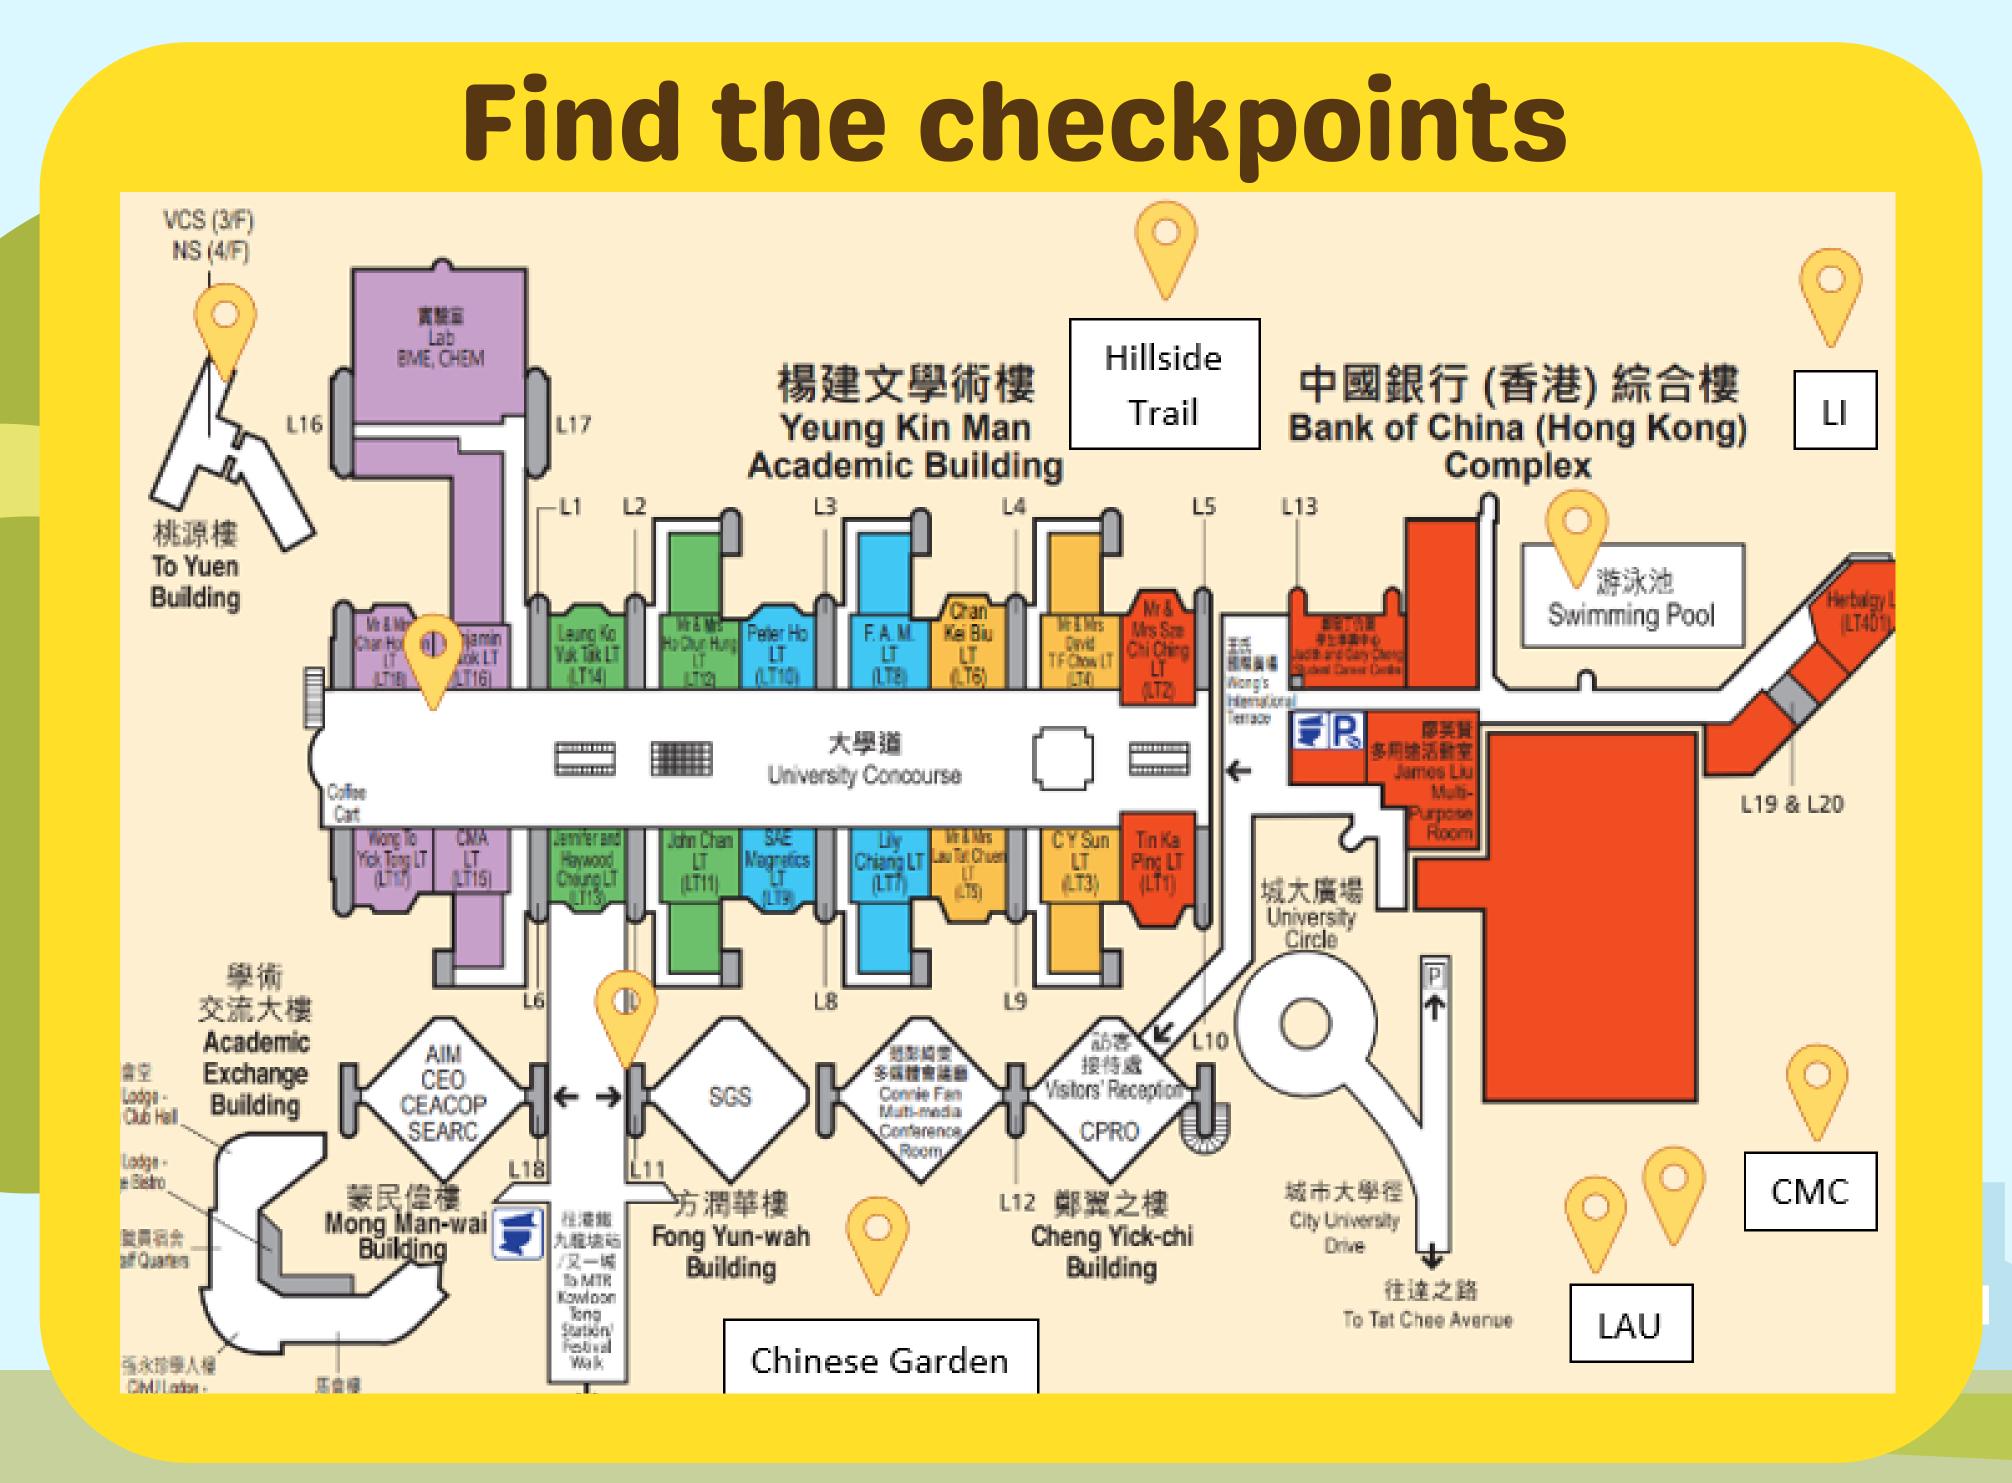

## Find 6-IO checkpoints around CityU campus Scan the QR code and answer the question at the checkpoints

8 Correct answers: USB xI

Please scan the QR code at the bac

## Checkpoints Tips

- The entrance of the General Office with enquiry no. 34428025
- The entrance of the tallest academic building
- The outdoor fitness equipment on the Hillside Trail
- The pavilion in the Chinese Garden
- The entrance of the 9-storey building
- Opposite to Gathering Point A
- All sports facilities on campus (4 checkpoints)